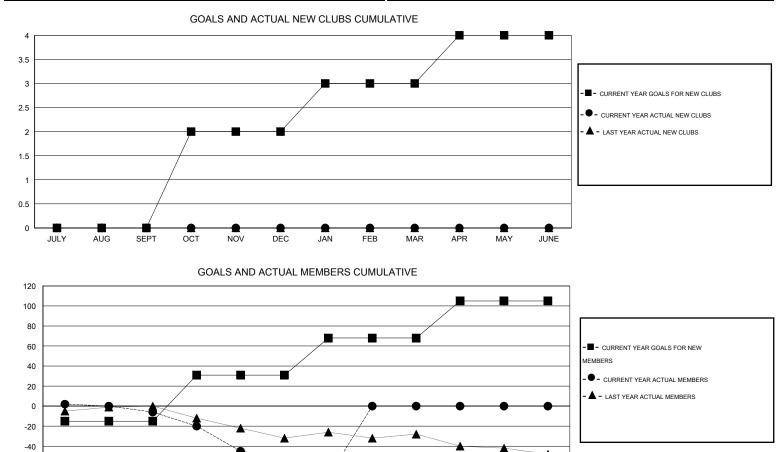

## Kenneth Schwols CNAT.

| GMT: Kenneth          | MT: Kenneth Schwols LOCATION COLOR |           |                  | N COLORAD        | 0                     |                    |                                     |                    | GMT CA 1         |
|-----------------------|------------------------------------|-----------|------------------|------------------|-----------------------|--------------------|-------------------------------------|--------------------|------------------|
| Clubs                 |                                    |           |                  |                  | Members               |                    |                                     |                    |                  |
| RESULTS FOR 2014-2015 |                                    |           |                  |                  | RESULTS FOR 2014-2015 |                    |                                     |                    |                  |
| QUARTER               | NEW CLUB<br>GOAL                   | NEW CLUBS | DROPPED<br>CLUBS | NET<br>GAIN/LOSS | QUARTER               | NEW MEMBER<br>GOAL | CHARTER AND<br>NEW MEMBERS<br>ADDED | DROPPED<br>MEMBERS | NET<br>GAIN/LOSS |
| JULY/AUG/SEPT         | 0                                  | 0         | 0                | 0                | JULY/AUG/SEPT         | -15                | 22                                  | 28                 | -6               |
| OCT/NOV/DEC           | 2                                  | 0         | 3                | -3               | OCT/NOV/DEC           | 46                 | 13                                  | 58                 | -45              |
| JAN/FEB/MAR           | 1                                  | 0         | 0                | 0                | JAN/FEB/MAR           | 37                 | 1                                   | 20                 | -19              |
| APR/MAY/JUNE          | 1                                  | 0         | 0                | 0                | APR/MAY/JUNE          | 37                 | 0                                   | 0                  | 0                |

Ó JULY AUG SEPT OCT DEC FEB JUNE NOV JAN MAR APR MAY

| DROPPED CLUBS: 3              | 14 CLUBS OF 33 ADDED 1 OR MORE<br>NEW MEMBERS | <u>GENDER DISTRIBL</u><br>MALE | 469 (68.37%) |     |
|-------------------------------|-----------------------------------------------|--------------------------------|--------------|-----|
| DROPPED MEMBERS               |                                               | FEMALE                         | 217 (31.63%) |     |
| DECEASED 8                    | CLICK HERE FOR HEALTH                         | FAMILY UNIT MEMBERS            |              | 184 |
| CLUB CANCELLED TO<br>OTHER 80 | ASSESSMENT DATA                               | HEAD OF HOUSEHOLD              |              | 91  |
| TOTAL 106                     |                                               | NON-HEAD OF HOUSEHOL           | D            | 93  |